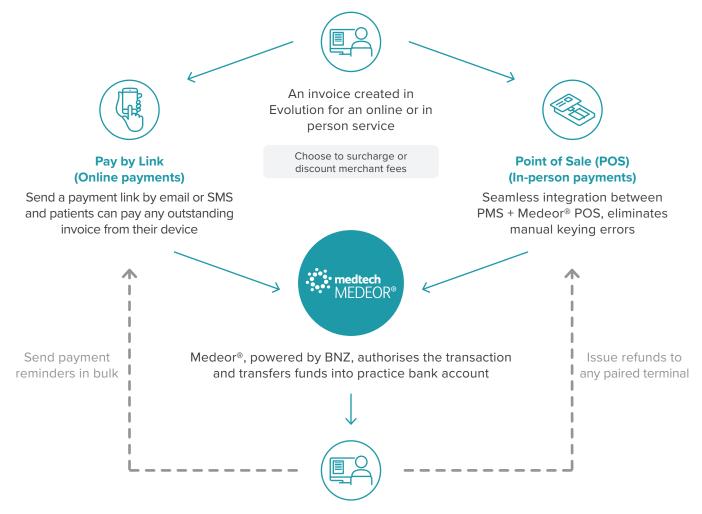

# All your transactions in one integrated, automated payment solution

### Medeor® Point of Sale (POS)

# Point of Sale terminal in your practice

- Eliminate keying errors, no manual entry on the terminal
- Payments are updated in real time in Evolution
- Refunds can be issued to any terminal paired with your PMS
- Transaction record provides detailed history from all payment sources in one place
- Terminal is 4G fail-over, never miss a payment

#### Medeor® Pay by Link (PBL)

## Allows patients to pay online through a link

- Send payment reminders in bulk by SMS or email
- All Outstanding Invoices are presented on a secure payment webpage
- · Patients can full or part-pay from any device
- Account holders can pay for all whānau linked to their account through one link
- Patients get a detailed receipt by email

The daily reconciliation automatically matches the bank settlements against the payment record in Evolution

Talk to us about getting Medeor® for your practice.

Scan the QR code, email salesnz@medtechglobal.com or give us a call on 0800 263 3832.